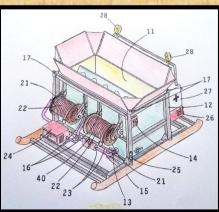

#### 2. EMERGENCY RESPONSE AND FIREFIGHTING

SKIFF [MATERIAL: AEROSPACE 5083 AL & 6061 AL] Chassis Feature:

- Gross Skiff Weight Empty: 5000 pounds (2300 kg)
- Gross Skiff & Payload: 30,000 pounds (13600 kg)
- Water Capacity: 3000 gallons (11356 liters)
- All Aluminum Constructed with poly water tank
- Optional Honda driven Darley-Davey Pump, Hannay Reels, and Scotty Foam System[Ultra-high-pressure pumps = 1200psi vs 100 to 200psi used in low-pressure systems]
- Compressed Air Foam System [With a fire stream of 20-1 expansion ratio] – 3000 GAL EXPANSION RATIO= 60000 GAL