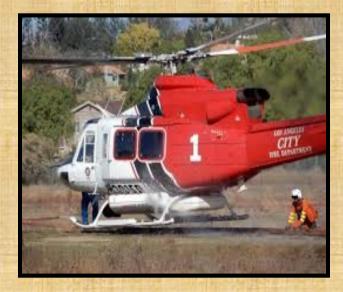

#### MORE FIRST RESPONDER CAPABILITY WITH A PRTS SKIFF FOR

IC RESPONSE CONSIDERATIONS: 1. WATER SOURCE FOR TALL MEGA BUILDING DURING ERECTION, CONSTRUCTION AND OCCUPANCY

#### 2. EMERGENCY RESPONSE AND FIREFIGHTING

SKIFF [MATERIAL: AEROSPACE 5083 AL & 6061 AL] Chassis Feature:

- Gross Skiff Weight Empty: 5000 pounds (2300 kg)
- Gross Skiff & Payload: 30,000 pounds (13600 kg)
- Water Capacity: 3000 gallons (11356 liters)
- All Aluminum Constructed with poly water tank
- Optional Honda driven Darley-Davey Pump, Hannay Reels, and Scotty Foam System[Ultra-high-pressure pumps = 1200psi vs 100 to 200psi used in low-pressure systems]
- Compressed Air Foam System [With a fire stream of 20-1 expansion ratio] – 3000 GAL EXPANSION RATIO= 60000 GAL