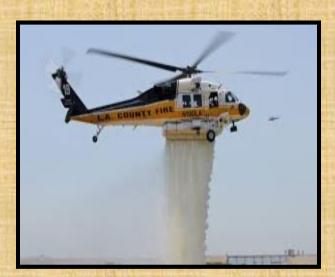

#### 2. EMERGENCY RESPONSE AND FIREFIGHTING

SKIFF [MATERIAL: AEROSPACE 5083 AL & 6061 AL] Chassis Feature:

- Gross Skiff Weight Empty: 5000 pounds (2300 kg)
- Gross Skiff & Payload: 30,000 pounds (13600 kg)
- Water Capacity: 3000 gallons (11356 liters)
- All Aluminum Constructed with poly water tank
- Optional Honda driven Darley-Davey Pump, Hannay Reels, and Scotty Foam System[Ultra-high-pressure pumps = 1200psi vs 100 to 200psi used in low-pressure systems]
- Compressed Air Foam System [With a fire stream of 20-1 expansion ratio] – 3000 GAL EXPANSION RATIO= 60000 GAL