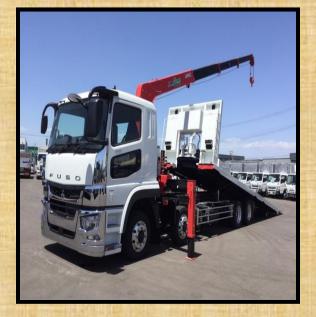

## PRTS CAN BE LOADED AND DEPLOYED ON SHORT NOTICE

- TAKES LIST THAN 30 MINUTES TO LOAD A PRTS UNIT ONTO A HELICOPTER.
- CAN BE REFILLED AND OPERTIONAL AGAIN IN LESS THAN 20 MINUTES.
  - > CAN BE FILLED WITH EITHER WATER OR CLASS A FOAM
- PRTS HAS THE ABILITY TO CARRY AND DISCHARGE WATER AND CLASS A FOAM ON DEMAND.
- USERS NEED TO PRIORITIES THE EXPECTED MISSIONS AND APPARATUS LOAD-OUT OF EACH DEPLOYING PRTS IN ORDER TO GET THE JOB DONE EFFICIENTLY AND EFFECTIVELY IN A TIMELY MANNER.
- CREWS WHO DEPLOY PRTS MISSIONS SHOULD PARTICIPATE IN ANNUAL RE-CURRENCY TRAINING.