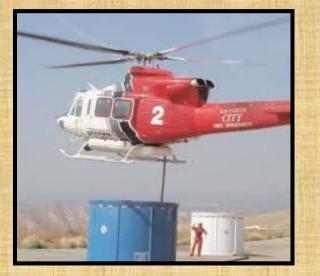

#### MORE FIRST RESPONDER CAPABILITY WITH A PRTS SKIFF FOR

IC RESPONSE CONSIDERATIONS: 1. WATER SOURCE FOR TALL MEGA BUILDING DURING ERECTION, CONSTRUCTION AND OCCUPANCY

#### 2. EMERGENCY RESPONSE AND FIREFIGHTING

SKIFF [MATERIAL: AEROSPACE 5083 AL & 6061 AL] Chassis Feature:

- Gross Skiff Weight Empty: 5000 pounds (2300 kg)
- Gross Skiff & Payload: 30,000 pounds (13600 kg)
- Water Capacity: 3000 gallons (11356 liters)
- All Aluminum Constructed with poly water tank
- Optional Honda driven Darley-Davey Pump, Hannay Reels, and Scotty Foam System[Ultra-high-pressure pumps = 1200psi vs 100 to 200psi used in low-pressure systems]
- Compressed Air Foam System [With a fire stream of 20-1 expansion ratio] – 3000 GAL EXPANSION RATIO= 60000 GAL

## PRTS CAN BE LOADED AND DEPLOYED ON SHORT NOTICE

- TAKES LIST THAN 30 MINUTES TO LOAD A PRTS UNIT ONTO A HELICOPTER.
- CAN BE REFILLED AND OPERTIONAL AGAIN IN LESS THAN 20 MINUTES.
  - > CAN BE FILLED WITH EITHER WATER OR CLASS A FOAM
- PRTS HAS THE ABILITY TO CARRY AND DISCHARGE WATER AND CLASS A FOAM ON DEMAND.
- USERS NEED TO PRIORITIES THE EXPECTED MISSIONS AND APPARATUS LOAD-OUT OF EACH DEPLOYING PRTS IN ORDER TO GET THE JOB DONE EFFICIENTLY AND EFFECTIVELY IN A TIMELY MANNER.
- CREWS WHO DEPLOY PRTS MISSIONS SHOULD PARTICIPATE IN ANNUAL RE-CURRENCY TRAINING.